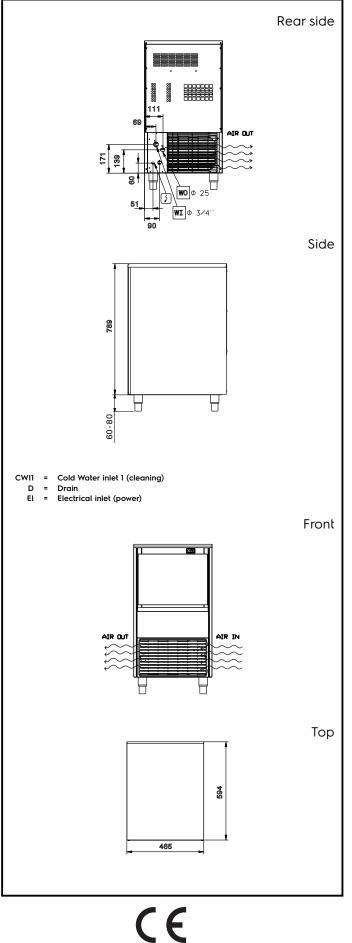

## Ice Makers Ice Cuber (22gr), 37kg/24h, 20kg bin, air-cooled - drain pump

| Electric                                                                                                                                                |                                                             |
|---------------------------------------------------------------------------------------------------------------------------------------------------------|-------------------------------------------------------------|
| Supply voltage:<br>Electrical power, max:                                                                                                               | 220-240 V/1N ph/50 Hz<br>0.38 kW                            |
| Capacity:                                                                                                                                               |                                                             |
| Bin capacity:                                                                                                                                           | ISO 9001; ISO 14001 kg                                      |
| Key Information:                                                                                                                                        |                                                             |
| External dimensions, Width:<br>External dimensions, Depth:<br>External dimensions, Height:<br>Net weight:<br>Output:<br>Kind of cube:<br>Sustainability | 465mm<br>595mm<br>849mm<br>45kg<br>37kg/day<br>Ice Cube 22g |
|                                                                                                                                                         |                                                             |
| Refrigerant type:<br>Refrigerant weight:<br>Water consumption:                                                                                          | R290<br>110 g<br>4 lt/hr                                    |