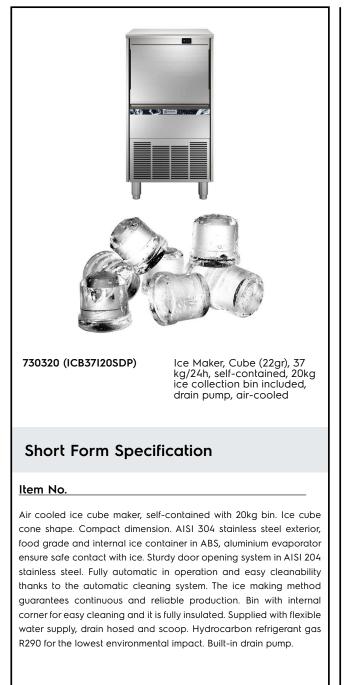

Ice Makers Ice Cuber (22gr), 37kg/24h, 20kg bin, air-cooled - drain pump

| ITEM #  |  |
|---------|--|
| MODEL # |  |
| NAME #  |  |
| SIS #   |  |
| AIA #   |  |